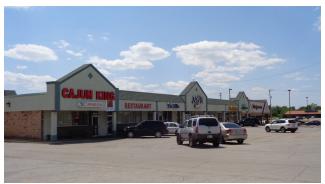

### TENANT ROSTER-BUILDING TWO

| Suite | 5804   | Coyote Pawn                                | Suite | 5816 | Cajun King        |
|-------|--------|--------------------------------------------|-------|------|-------------------|
| Suite | 5805   | Nhi's Barber Shop                          | Suite | 5820 | Pro Bikes         |
| Suite | 5806   | AVAILABLE - 1,534 SF                       | Suite | 5822 | Nail It           |
| Suite | 5808   | H2 Hair                                    | Suite | 5824 | Joe's Bottle Shop |
| Suite | 5810 - | 5814 Higher Grounds Coffee Shoppe & Bakery | Suite | 5826 | 63rd St Donuts    |
|       |        |                                            | Suite | 5828 | Mayfair Cleaners  |

| Cajun King | Pro Bikes | Nail It | Joe's Bottle Shop | 63rd Street<br>Donuts | Mayfair<br>Cleaners |
|------------|-----------|---------|-------------------|-----------------------|---------------------|
|            |           | }       |                   |                       |                     |
|            |           | <u></u> |                   |                       |                     |