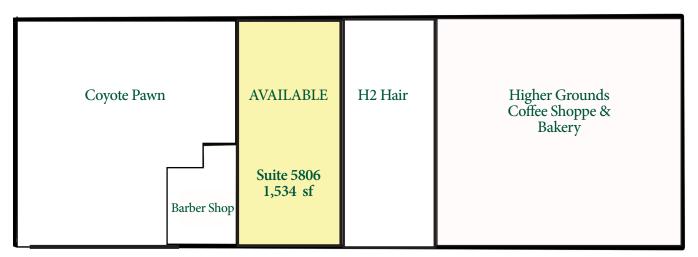

## **TENANT ROSTER-BUILDING ONE**

### TENANT ROSTER-BUILDING TWO

| Suite | 5804   | Coyote Pawn                                | Suite | 5816 | Cajun King        |
|-------|--------|--------------------------------------------|-------|------|-------------------|
| Suite | 5805   | Nhi's Barber Shop                          | Suite | 5820 | Pro Bikes         |
| Suite | 5806   | AVAILABLE - 1,534 SF                       | Suite | 5822 | Nail It           |
| Suite | 5808   | H2 Hair                                    | Suite | 5824 | Joe's Bottle Shop |
| Suite | 5810 - | 5814 Higher Grounds Coffee Shoppe & Bakery | Suite | 5826 | 63rd St Donuts    |
|       |        |                                            | Suite | 5828 | Mayfair Cleaners  |