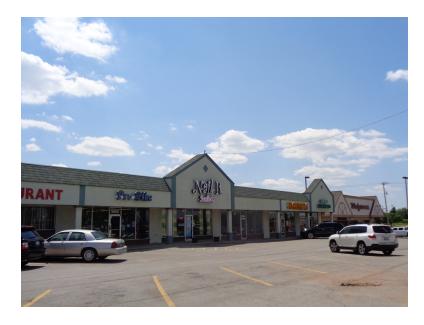

# 63rd Street Shops

5804 - 5828 NW 63rd St, Oklahoma City, OK 73132

### RETAIL SPACE NOW AVAILABLE

Available SF: 1,534 SF

**Suite 5806** 1,534 SF

Lease Rate: \$12.00 SF/yr (NNN)

Building Size: 13,650 SF

Market: Northwest

Cross Streets: NW 63rd & N MacArthur Blvd

### PROPERTY OVERVIEW

Very nice neighborhood strip center serving northwest Oklahoma City

Tenant improvement participation by Landlord may be available

Pylon signage available

Great visibility

Easy in and out

3 - 5 year lease term preferred

Neighborhood Tenants include:

Walgreens, Wal-Mart Neighborhood Market, Family Dollar, Midfirst Bank, Dollar General and The Feathered Nest Market

101116

FOR MORE INFORMATION, CONTACT