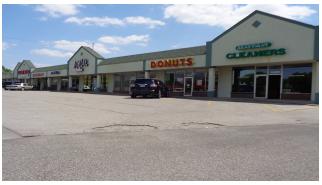

### TENANT ROSTER-BUILDING TWO

| Suite | 5804   | Coyote Pawn                                | Suite | 5816 | Cajun King        |
|-------|--------|--------------------------------------------|-------|------|-------------------|
| Suite | 5805   | Nhi's Barber Shop                          | Suite | 5820 | Pro Bikes         |
| Suite | 5806   | AVAILABLE - 1,534 SF                       | Suite | 5822 | Nail It           |
| Suite | 5808   | H2 Hair                                    | Suite | 5824 | Joe's Bottle Shop |
| Suite | 5810 - | 5814 Higher Grounds Coffee Shoppe & Bakery | Suite | 5826 | 63rd St Donuts    |
|       |        |                                            | Suite | 5828 | Mayfair Cleaners  |

| Cajun King | Pro Bikes | Nail It | Joe's Bottle Shop | 63rd Street<br>Donuts | Mayfair<br>Cleaners |
|------------|-----------|---------|-------------------|-----------------------|---------------------|
|            |           | }       |                   |                       |                     |
|            |           | <u></u> |                   |                       |                     |